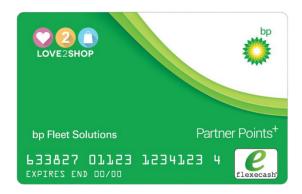

bp Partner Points<sup>+</sup> is a points-based reward and recognition programme that uses a bp branded Love2shop cards linked to a bespoke web-based reward system.

All bp branded Love2shop cards have the ability to be used on the Highstreet or online, offering users a variety of options.

# LOVE2SHOP

To check the balance of your Love2shop card, visit www.love2shop.co.uk.

Restrictions may apply - see <a href="www.love2shop.co.uk">www.love2shop.co.uk</a> for full details and a complete list of accepted brands

633827 01123 1234123 4 expires end 00/00

Once you have converted your points into a cash value and transferred it onto your bp Partner Points<sup>+</sup> card you can spend it at a wide variety of retailers offered by Love2shop.