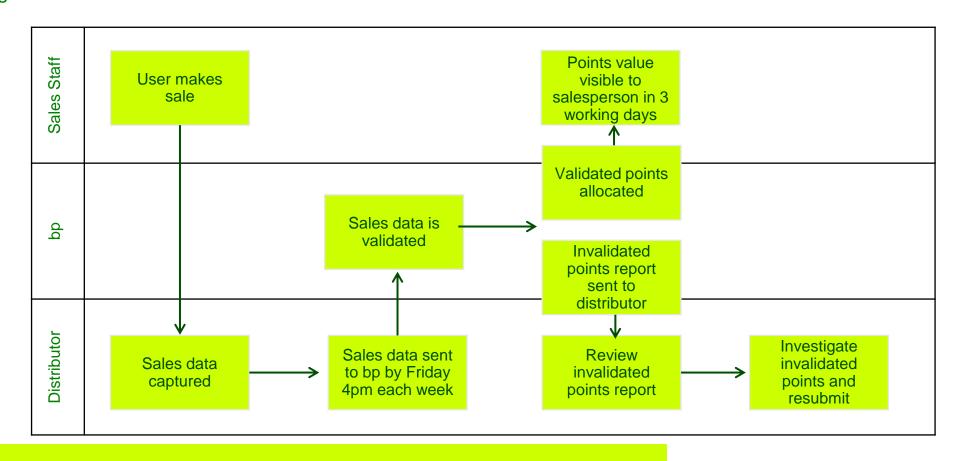

## Points process

#### Sales:

At the start of the programme year (1st September 2024 to 31st August 2025), if a new customer signs up for a bp fuel cards listed and starts to purchase (draw volume or charge) bp fuel, you will be rewarded with the associated points\*

Once sales data has been logged, data will be validated by bp and arising points will be credited to your bp Partner Points<sup>+</sup> account.